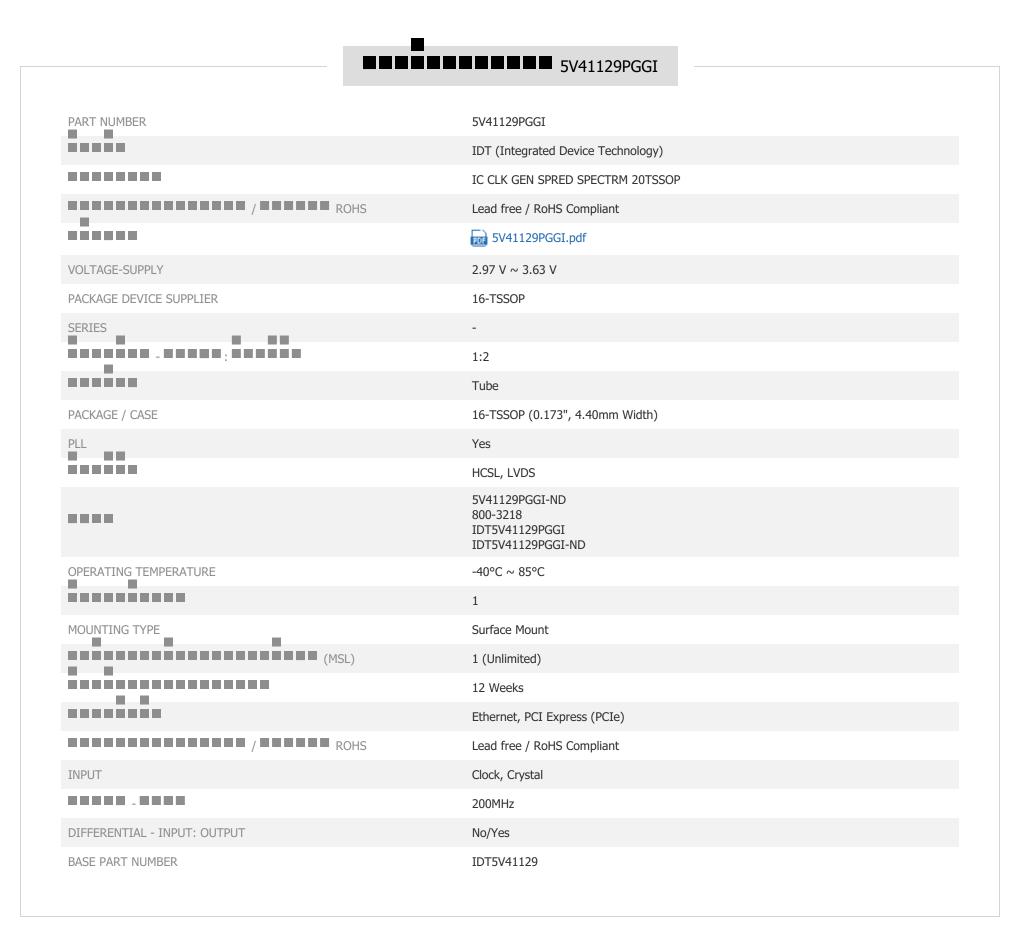

#### **5V41129PGGI**

Part Number: ----------Datasheets: RoHs \_\_\_\_\_

5V41129PGGI

IDT (Integrated Device Technology) IC CLK GEN SPRED SPECTRM 20TSSOP

5V41129PGGI.pdf 🌠 Lead free / RoHS Compliant

DHL/Fedex/TNT/UPS/EMS